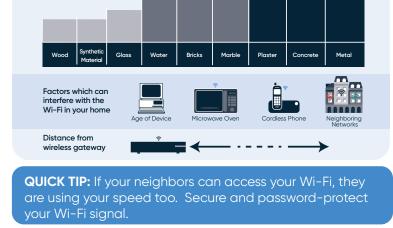

from your neighbor's home network, and objects

distance from your wireless gateway, the number of devices connected at once, interference from other electrical equipment/devices, interference

in the way.

Wi-Fi in your home Low Medium High

Materials which can interfere with the

home and provide solutions that ensure the best whole home Wi-Fi experience. Ongoing protection and repair is covered to keep the network within your home working at optimal performance. Expert